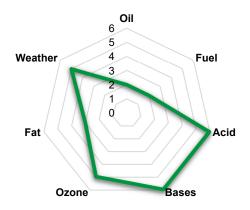

# Stabilities

Description

Foamed EPDM quality, resistant to weathering and

ozone, as well as acids and bases.

6: excellent; 5: very good; 4: good; 3: medium; 2: moderately.; 1 nonresistance.